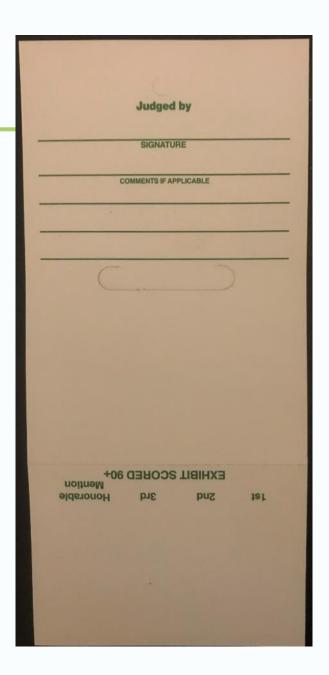

# Entry Card Middle Section

| EXHIBITOR |     |        |                |
|-----------|-----|--------|----------------|
| ADDRESS   |     |        |                |
| CLUB      | -   |        |                |
| 1st       | 2nd | 3rd    | Honorable      |
| 101       |     | SCORED | Mention<br>90+ |

Exhibitor: Your name

Address: Your City\*

Club: Your Garden Club Name

\*If you don't mind displaying your address, you may use adhesive return address labels for your name and address. Be careful not to paste over slot in card.

# Entry Card Bottom Section

Repeat same info from middle and top of card here.