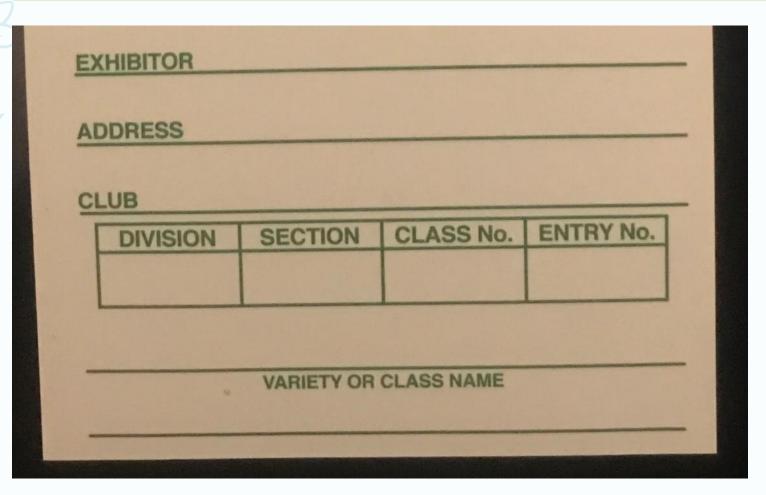

# Entry Card Top Section

| National Garden Clubs, Inc. |            |            |           |  |  |
|-----------------------------|------------|------------|-----------|--|--|
| FLOWER SHOW                 |            |            | DATE      |  |  |
| DIVISION                    | SECTION    | CLASS No.  | ENTRY No. |  |  |
|                             |            |            |           |  |  |
|                             | VARIETY OR | CLASS NAME |           |  |  |
|                             |            |            |           |  |  |
|                             |            |            |           |  |  |
| and the second              |            |            |           |  |  |
|                             |            | _          |           |  |  |

#### **PRINT LEGIBLY**

Flower Show: SWLA Date: Date of Judging

Division: I (Horticulture Division from Schedule) Section & Class No.: Get from Schedule Entry No.: LEAVE BLANK

Variety or Class Name: Genus species Genus is capitalized; species is not Underline both

You may include common name on line(s) below